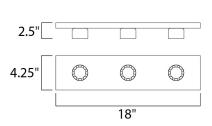

# **MEASUREMENTS**

DIMENSION : 18" W x 4.25" H x 2.5" Ext **BACK PLATE** : 4" W x 15.75" H x 2.14" HCO

HANGING WEIGHT : 1.43 lb

LAMPING

INPUT VOLTAGE : 120V

BULB : 3 x 60W Incandescent E26 Medium, 180W Total